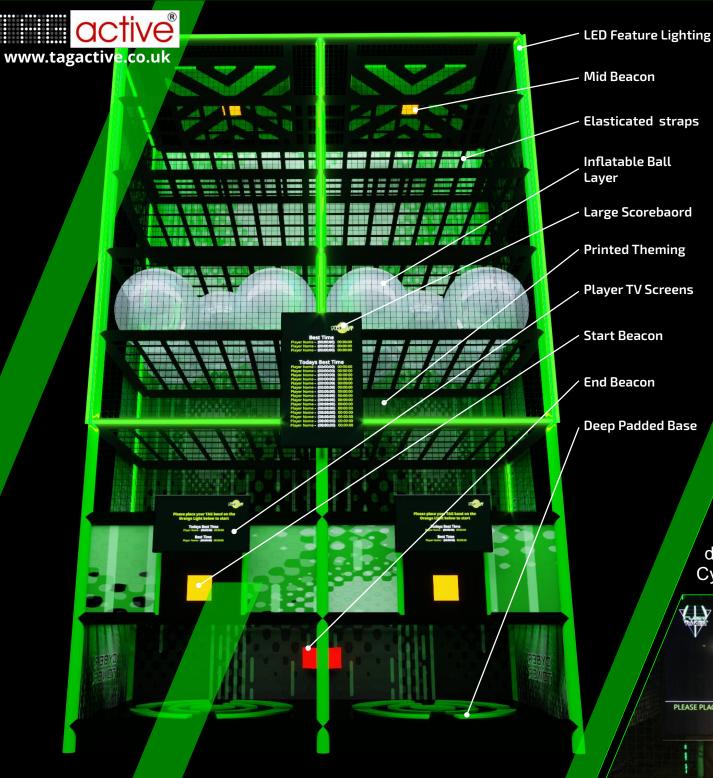

TAGactive® Dual Cyber
Towers are timed web maze
climb towers.

The designs feature two separate towers side by side with start, mid and end beacons.

Game instructions, previous and best scores are displayed on the large TV screen for each tower.

The TAGactive® Cyber Towers associate all players scoring history with their account via their RFID wristband.

Players receive split and total times for their attempts.

A large TV scoreboard on the front displays the tower best times and all the times from the days use. Cyber towers are fully automated and do not require constant staffing.