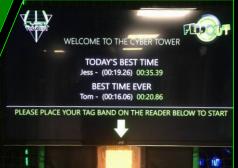

The TAGactive® Cyber Towers associate all players scoring history with their account via their RFID wristband.

Players receive split and total times for their attempts.

A large TV scoreboard on the front displays the tower best times and all the times from the days use. Cyber towers are fully automated and do not require constant staffing.